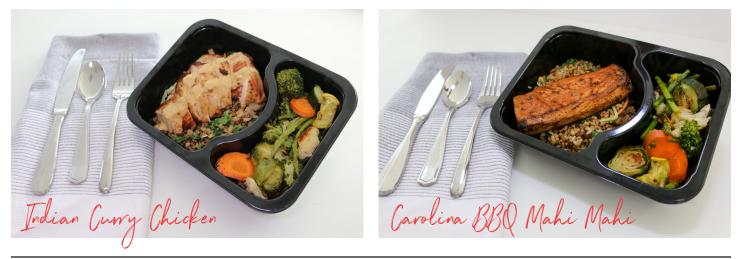

## **DINNER OPTIONS**

- Mama's Meatloaf with mashed potatoes
- · Carolina BBQ Mahi Mahi, with quinoa and vegetables
- Indian Curry Chicken, with ancient grains and vegetables